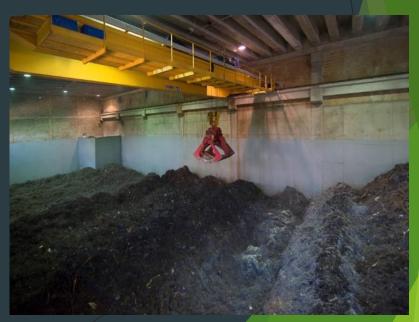

# REGIONAL WASTE MANAGEMENT CENTER CELJE

Slavko Marš

- Regional project
- > 24 municipalities
- > 250.000 inhabitants





- Managed by Simbio d.o.o.
- Public services
- > 75 employees (240)







#### **MBT PLANT**

products after treatment



#### **COMPOSTING PLANT**

- household bio-waste and green waste
- processed in 2020: 10.500 ton





#### **SORTING PLANT**

- waste packaging
- machine sorting
- > annual capacity: 16.000 t







## LANDFILL

POZOR VSEBUJE AZBEST

asbestos waste



### LANDFILL GAS

Gas collection wells





#### POWER STATION and PUMPING STATION





#### LANDFILL GAS

Gas well drilling



#### Gas collection well





# WASTE WATER

Waste water treatment plant



## ENTRANCE CONTROL

- database of waste
- input/output scale
- waste control





# OTHER FACILITIES

baler press

warehouses

### OTHER FACILITIES

wheel washing system

car wash







# FINANCIAL CONSTRUCTION OF THE PROJECT

| RCERO CELJE I. PHASE<br>EU: 9 mio € | without tax    |
|-------------------------------------|----------------|
| Construction                        | 17.586.029 EUR |
| Supervision                         | 233.