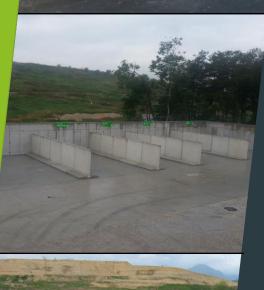

# REGIONAL WASTE MANAGEMENT CENTER CELJE

Slavko Marš

- Regional project
- > 24 municipalities
- > 250.000 inhabitants





- Managed by Simbio d.o.o.
- Public services
- > 75 employees (240)







#### **MBT PLANT**

products after treatment



#### **COMPOSTING PLANT**

- household bio-waste and green waste
- processed in 2020: 10.500 ton





#### **SORTING PLANT**

- waste packaging
- machine sorting
- > annual capacity: 16.000 t







## LANDFILL

POZOR VSEBUJE AZBEST

asbestos waste



### LANDFILL GAS

Gas collection wells





#### POWER STATION and PUMPING STATION





#### LANDFILL GAS

Gas well drilling



#### Gas collection well





# WASTE WATER

Waste water treatment plant



## ENTRANCE CONTROL

- database of waste
- input/output scale
- waste control





# OTHER FACILITIES

baler press

warehouses

### OTHER FACILITIES

wheel washing system

car wash







# FINANCIAL CONSTRUCTION OF THE PROJECT

| RCERO CELJE I. PHASE<br>EU: 9 mio € | without tax    |
|-------------------------------------|----------------|
| Construction                        | 17.586.029 EUR |
| Supervision                         | 233.266 EUR    |
| Communication with the public       | 150.249 EUR    |
| SKUPAJ                              | 17.969.544 EUR |

| RCERO CELJE II. PHASE<br><b>EU: 20 mio €</b> | without tax    |
|----------------------------------------------|----------------|
| Heating plant                                | 18.627.607 EUR |
| MBT                                          | 11.151.570 EUR |
| Supervision