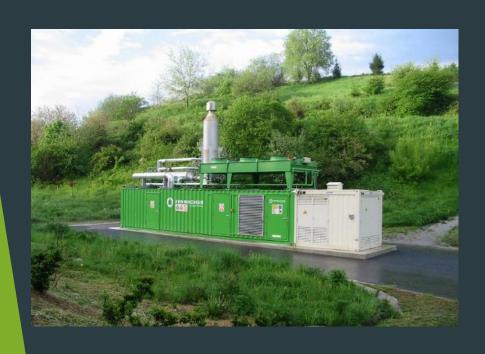

# REGIONAL WASTE MANAGEMENT CENTER CELJE

Slavko Marš

- Regional project
- > 24 municipalities
- > 250.000 inhabitants





- Managed by Simbio d.o.o.
- Public services
- > 75 employees (240)







#### **MBT PLANT**

products after treatment



#### **COMPOSTING PLANT**

- household bio-waste and green waste
- processed in 2020: 10.500 ton





#### **SORTING PLANT**

- waste packaging
- machine sorting
- > annual capacity: 16.000 t







## LANDFILL

POZOR VSEBUJE AZBEST

asbestos waste



### LANDFILL GAS

Gas collection wells





#### POWER STATION and PUMPING STATION





#### LANDFILL GAS

Gas well drilling



#### Gas collection well





# WASTE WATER

Waste water treatment plant



## ENTRANCE CONTROL

- database of waste
- input/output scale
- waste control





# OTHER FACILITIES

baler press

warehouses

### OTHER FACILITIES

wheel washing system

car wash







# FINANCIAL CONSTRUCTION OF THE PROJECT

| RCERO CELJE I. PHASE<br>EU: 9 mio € | without tax    |
|-------------------------------------|----------------|
| Construction                        | 17.586.029 EUR |
| Supervision                         | 233.266 EUR    |
| Communication with the public       | 150.249 EUR    |
| SKUPAJ                              | 17.969.544 EUR |

| RCERO CELJE II. PHASE<br><b>EU: 20 mio €</b> | without tax    |
|-----------------------------------------