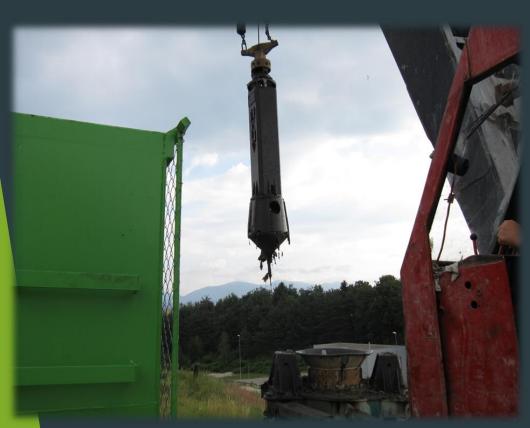

# REGIONAL WASTE MANAGEMENT CENTER CELJE

Slavko Marš

- Regional project
- > 24 municipalities
- > 250.000 inhabitants





- Managed by Simbio d.o.o.
- Public services
- > 75 employees (240)







#### **MBT PLANT**

products after treatment



#### **COMPOSTING PLANT**

- household bio-waste and green waste
- processed in 2020: 10.500 ton





#### **SORTING PLANT**

- waste packaging
- machine sorting
- > annual capacity: 16.000 t







## LANDFILL

POZOR VSEBUJE AZBEST

asbestos waste



### LANDFILL GAS

Gas collection wells





#### POWER STATION and PUMPING STATION





#### LANDFILL GAS

Gas well drilling



#### Gas collection well





# WASTE WATER

Waste water treatment plant



## ENTRANCE CONTROL

- database of waste
- input/output scale
- waste control





# OTHER FACILITIES

baler press

warehouses

### OTHER FACILITIES

wheel washing system

car wash







# FINANCIAL CONSTRUCTION OF THE PROJECT

| RCERO CELJE I. PHASE<br>EU: 9 mio € | without tax    |
|-------------------------------------|----------------|
| Construction                        | 17.586.029 EUR |
| Supervision                         | 233.266 EUR    |
| Communication with the public       | 150.249 EUR    |
| SKUPAJ                              | 17.969.544 EUR |

| RCERO CELJE II. PHASE<br><b>EU: 20 mio €</b> | without tax    |
|----------------------------------------------|----------------|
| Heating plant