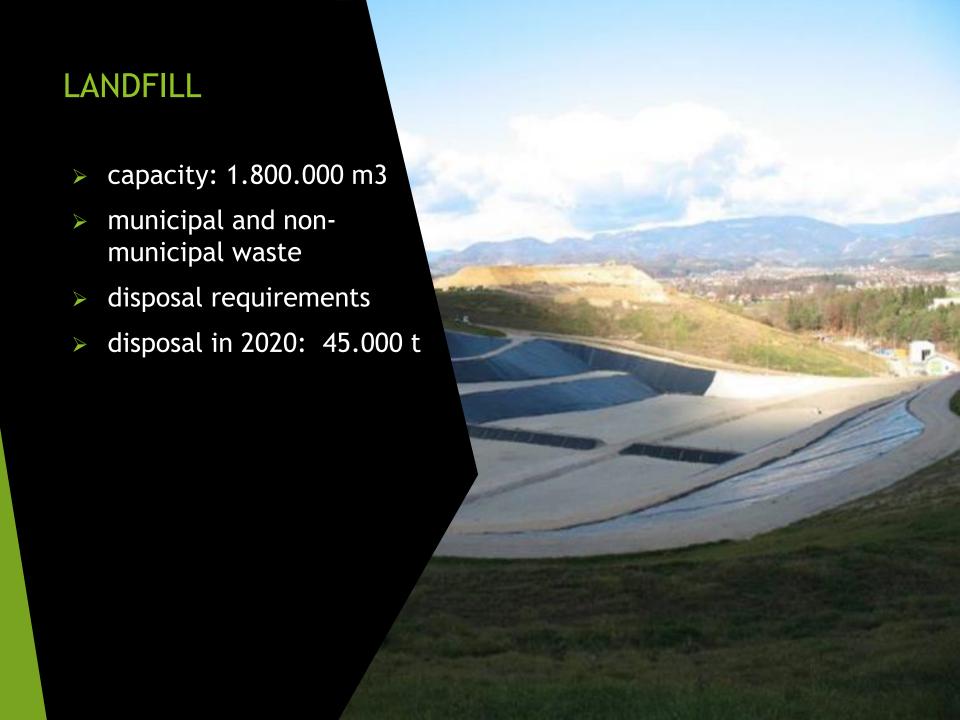

# REGIONAL WASTE MANAGEMENT CENTER CELJE

Slavko Marš

- Regional project
- > 24 municipalities
- > 250.000 inhabitants





- Managed by Simbio d.o.o.
- Public services
- > 75 employees (240)







#### **MBT PLANT**

products after treatment



#### **COMPOSTING PLANT**

- household bio-waste and green waste
- processed in 2020: 10.500 ton





#### **SORTING PLANT**

- waste packaging
- machine sorting
- > annual capacity: 16.000 t







## LANDFILL

POZOR VSEBUJE AZBEST

asbestos waste



### LANDFILL GAS

Gas collection wells





#### POWER STATION and PUMPING STATION





#### LANDFILL GAS

Gas well drilling



#### Gas collection well





# WASTE WATER

Waste water treatment plant



## ENTRANCE CONTROL

- database of waste
- input/output scale
- waste control





# OTHER FACILITIES

baler press

warehouses

### OTHER FACILITIES

wheel washing system

car wash







# FINANCIAL CONSTRUCTION OF THE PROJECT

| RCERO CELJE I. PHASE<br>EU: 9 mio € | without tax    |
|-------------------------------------|----------------|
| Construction                        | 17.586.029 EUR |
| Supervision                         | 233.266 EUR    |
| Communication with the public       | 150.249 EUR    |
| SKUPAJ