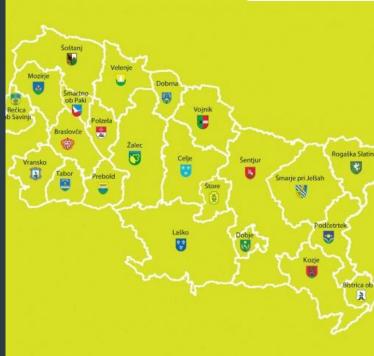

# REGIONAL WASTE MANAGEMENT CENTER CELJE

Slavko Marš

- Regional project
- > 24 municipalities
- > 250.000 inhabitants

- Managed by Simbio d.o.o.
- Public services
- > 75 employees (240)