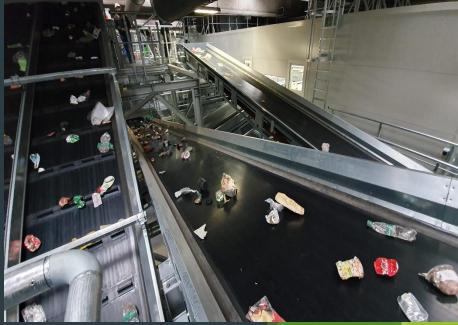

#### **SORTING PLANT**

- waste packaging
- machine sorting
- > annual capacity: 16.000 t