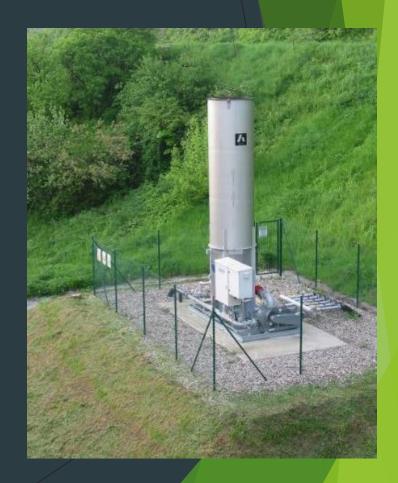

# REGIONAL WASTE MANAGEMENT CENTER CELJE

Slavko Marš

- Regional project
- > 24 municipalities
- > 250.000 inhabitants





- Managed by Simbio d.o.o.
- Public services
- > 75 employees (240)







#### **MBT PLANT**

products after treatment



#### **COMPOSTING PLANT**

- household bio-waste and green waste
- processed in 2020: 10.500 ton





#### **SORTING PLANT**

- waste packaging
- machine sorting
- > annual capacity: 16.000 t







## LANDFILL

POZOR VSEBUJE AZBEST

asbestos waste



### LANDFILL GAS

Gas collection wells





#### POWER STATION and PUMPING STATION





#### LANDFILL GAS

Gas well drilling



#### Gas collection well





# WASTE WATER

Waste water treatment plant



## ENTRANCE CONTROL

- database of waste
- input/output scale
- waste control





# OTHER FACILITIES

baler press

warehouses

### OTHER FACILITIES

wheel washing system

car wash







# FINANCIAL CONSTRUCTION OF THE PROJECT

| RCERO CELJE I. PHASE<br>EU: 9 mio € | without tax    |
|-------------------------------------|----------------|
| Construction                        | 17.586.029 EUR |
| Supervision                         | 233.266 EUR    |
| Communication with the public       | 150.249 EUR    |
| SKUPAJ                              | 17.969.544 EUR |

| RCERO CELJE II. PHASE<br><b>EU: 20 mio €</b> | without tax    |
|-------------------------------------------