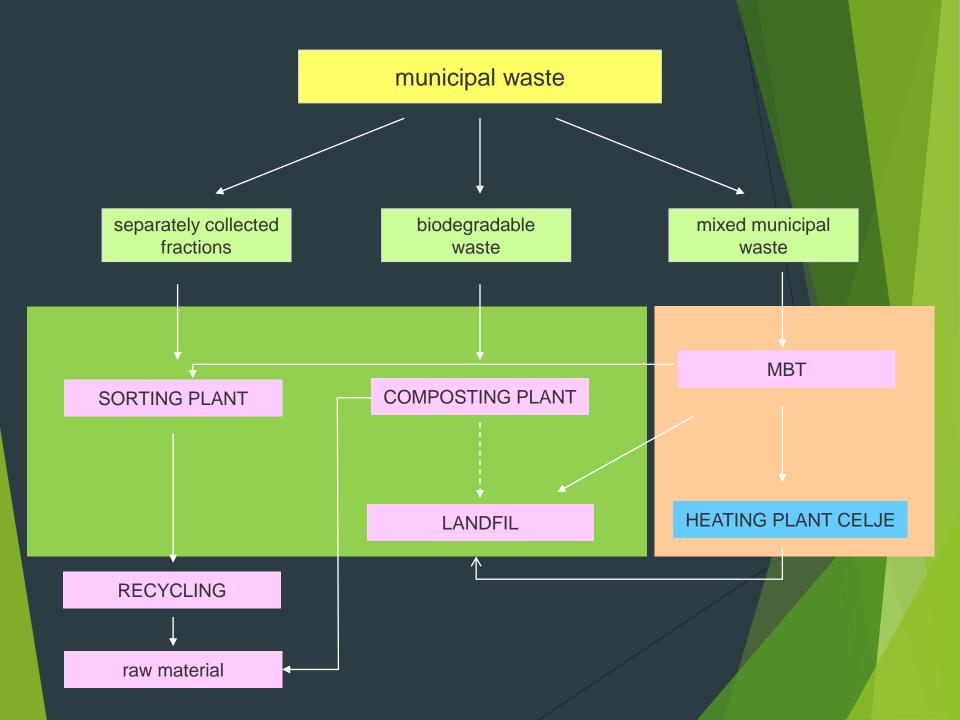

#### **MBT PLANT**

products after treatment

#### **COMPOSTING PLANT**

- household bio-waste and green waste
- processed in 2020: 10.500 ton

#### **SORTING PLANT**

- waste packaging
- machine sorting
- > annual capacity: 16.000 t

## LANDFILL

POZOR VSEBUJE AZBEST

asbestos waste