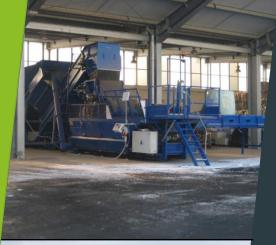

# REGIONAL WASTE MANAGEMENT CENTER CELJE

Slavko Marš

- Regional project
- > 24 municipalities
- > 250.000 inhabitants





- Managed by Simbio d.o.o.
- Public services
- > 75 employees (240)







#### **MBT PLANT**

products after treatment



#### **COMPOSTING PLANT**

- household bio-waste and green waste
- processed in 2020: 10.500 ton





#### **SORTING PLANT**

- waste packaging
- machine sorting
- > annual capacity: 16.000 t







## LANDFILL

POZOR VSEBUJE AZBEST

asbestos waste



### LANDFILL GAS

Gas collection wells





#### POWER STATION and PUMPING STATION





#### LANDFILL GAS

Gas well drilling



#### Gas collection well





# WASTE WATER

Waste water treatment plant



## ENTRANCE CONTROL

- database of waste
- input/output scale
- waste control





# OTHER FACILITIES

baler press

warehouses

### OTHER FACILITIES

wheel washing system

car wash







# FINANCIAL CONSTRUCTION OF THE PROJECT

| RCERO CELJE I. PHASE<br>EU: 9 mio € | without tax    |
|-------------------------------------|----------------|
| Construction                        | 17.586.029 EUR |
| Supervision                         | 233.266 EUR    |
| Communication with the public       | 150.249 EUR    |
| SKUPAJ                              | 17.969.544 EUR |

| RCERO CELJE II. PHASE<br><b>EU: 20 mio €</b> | without tax    |
|----------------------------------------------|----------------|
| Heating plant                                | 18.627.607 EUR |
| MBT                                          | 11.151.570 EUR |
| Supervision