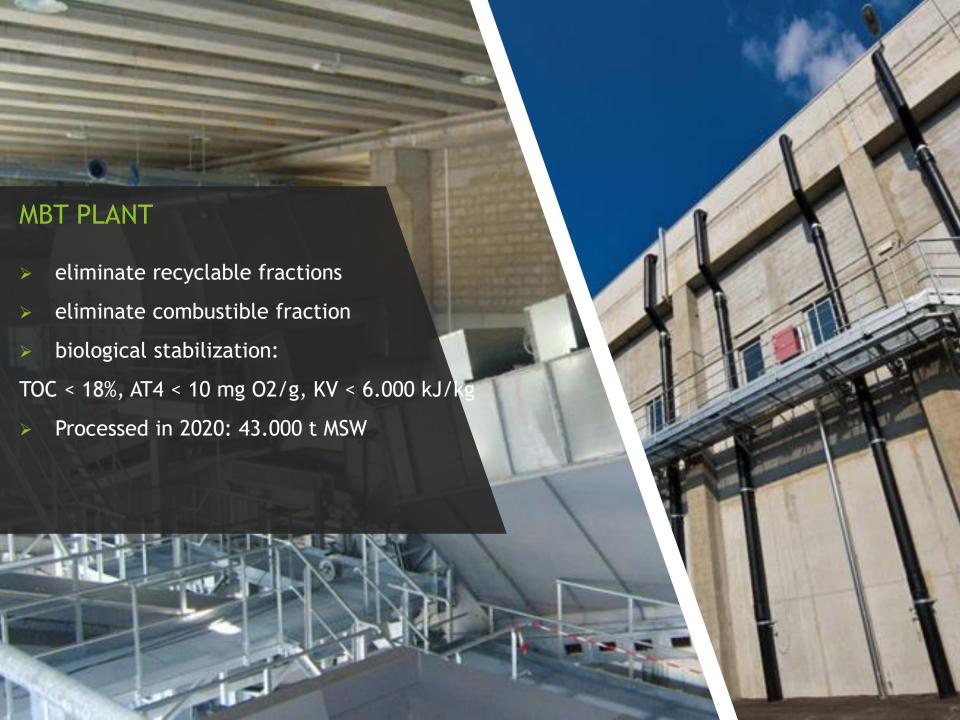

# REGIONAL WASTE MANAGEMENT CENTER CELJE

Slavko Marš

- Regional project
- > 24 municipalities
- > 250.000 inhabitants





- Managed by Simbio d.o.o.
- Public services
- > 75 employees (240)







#### **MBT PLANT**

products after treatment



#### **COMPOSTING PLANT**

- household bio-waste and green waste
- processed in 2020: 10.500 ton





#### **SORTING PLANT**

- waste packaging
- machine sorting
- > annual capacity: 16.000 t







## LANDFILL

POZOR VSEBUJE AZBEST

asbestos waste



### LANDFILL GAS

Gas collection wells





#### POWER STATION and PUMPING STATION





#### LANDFILL GAS

Gas well drilling



#### Gas collection well





# WASTE WATER

Waste water treatment plant



## ENTRANCE CONTROL

- database of waste
- input/output scale
- waste control





# OTHER FACILITIES

baler press

warehouses

### OTHER FACILITIES

wheel washing system

car wash







# FINANCIAL CONSTRUCTION OF THE PROJECT

| RCERO CELJE I. PHASE<br>EU: 9 mio € | without tax    |
|-------