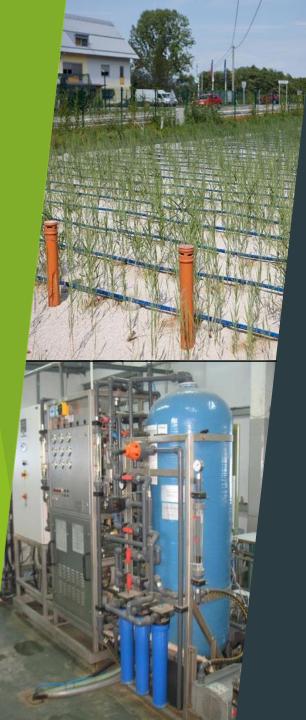

# REGIONAL WASTE MANAGEMENT CENTER CELJE

Slavko Marš

- Regional project
- > 24 municipalities
- > 250.000 inhabitants





- Managed by Simbio d.o.o.
- Public services
- > 75 employees (240)







#### **MBT PLANT**

products after treatment



#### **COMPOSTING PLANT**

- household bio-waste and green waste
- processed in 2020: 10.500 ton





#### **SORTING PLANT**

- waste packaging
- machine sorting
- > annual capacity: 16.000 t







## LANDFILL

POZOR VSEBUJE AZBEST

asbestos waste



### LANDFILL GAS

Gas collection wells





#### POWER STATION and PUMPING STATION





#### LANDFILL GAS

Gas well drilling



#### Gas collection well





# WASTE WATER

Waste water treatment plant



## ENTRANCE CONTROL

- database of waste
- input/output scale
- waste control





# OTHER FACILITIES

baler press

warehouses

### OTHER FACILITIES

wheel washing system

car wash







# FINANCIAL CONSTRUCTION OF THE PROJECT

| RCERO CELJE I. PHASE<br>EU: 9 mio € | without tax    |
|-------------------------------------|----------------|
| Construction                        | 17.586.029 EUR |
| Supervision                         | 233.266 EUR    |
| Communication with the public       | 150.249 EUR    |
| SKUPAJ                              | 17.969.544 EUR |

| RCERO CELJE II. PHASE<br><b>EU: 20 mio €</b> | without tax    |
|----------------------------------------------|----------------|
| Heating plant                                |