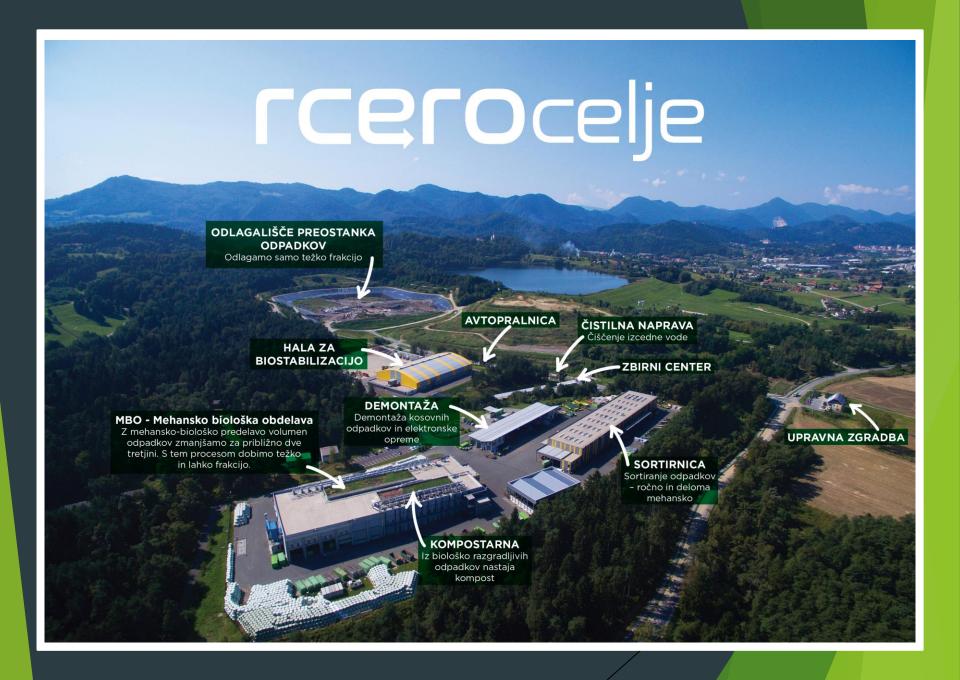

# REGIONAL WASTE MANAGEMENT CENTER CELJE

Slavko Marš

- Regional project
- > 24 municipalities
- > 250.000 inhabitants

- Managed by Simbio d.o.o.
- Public services
- > 75 employees (240)

#### **MBT PLANT**

products after treatment

#### **COMPOSTING PLANT**

- household bio-waste and green waste
- processed in 2020: 10.500 ton

#### **SORTING PLANT**

- waste packaging
- machine sorting
- > annual capacity: 16.000 t

## LANDFILL

POZOR VSEBUJE AZBEST

asbestos waste

# WASTE WATER

Waste water treatment plant

## ENTRANCE CONTROL

- database of waste
- input/output scale
- waste control

# OTHER FACILITIES

baler press

warehouses

### OTHER FACILITIES

wheel washing system

car wash