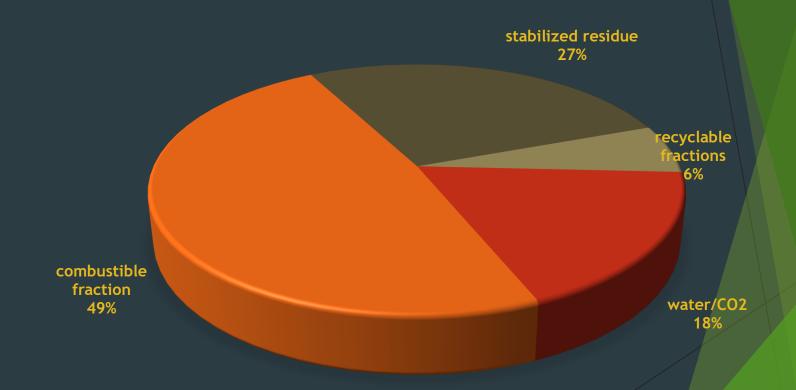

# REGIONAL WASTE MANAGEMENT CENTER CELJE

Slavko Marš

- Regional project
- > 24 municipalities
- > 250.000 inhabitants





- Managed by Simbio d.o.o.
- Public services
- > 75 employees (240)







#### **MBT PLANT**

products after treatment



#### **COMPOSTING PLANT**

- household bio-waste and green waste
- processed in 2020: 10.500 ton





#### **SORTING PLANT**

- waste packaging
- machine sorting
- > annual capacity: 16.000 t







## LANDFILL

POZOR VSEBUJE AZBEST

asbestos waste



### LANDFILL GAS

Gas collection wells





#### POWER STATION and PUMPING STATION





#### LANDFILL GAS

Gas well drilling



#### Gas collection well





# WASTE WATER

Waste water treatment plant



## ENTRANCE CONTROL

- database of waste
- input/output scale
- waste control





# OTHER FACILITIES

baler press

warehouses

### OTHER FACILITIES

wheel washing system

car wash







# FINANCIAL CONSTRUCTION OF THE PROJECT

| RCERO CELJE I. PHASE<br>EU: 9 mio € | without tax    |
|-------------------------------------|----------------|