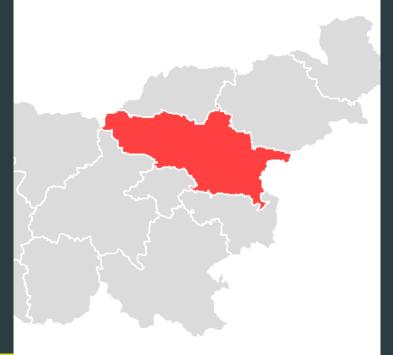

# REGIONAL WASTE MANAGEMENT CENTER CELJE

Slavko Marš

- Regional project
- > 24 municipalities
- > 250.000 inhabitants

- Managed by Simbio d.o.o.
- Public services
- > 75 employees (240)